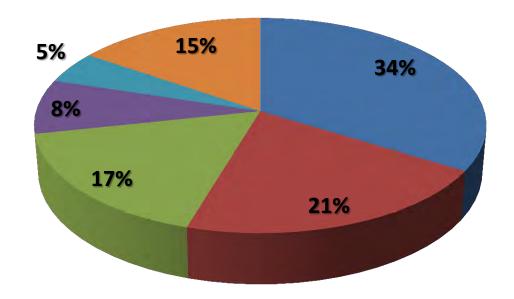

#### **Athletics Revenue**

No Virginia school generates enough athletic revenue to cover all its expenses without subsidies from student athletic fees, but the amount of generated revenue varies substantially by school.

#### Most Athletic Programs Generate Less Than Half of Total Revenue (2011-12)

Invent the Future

7