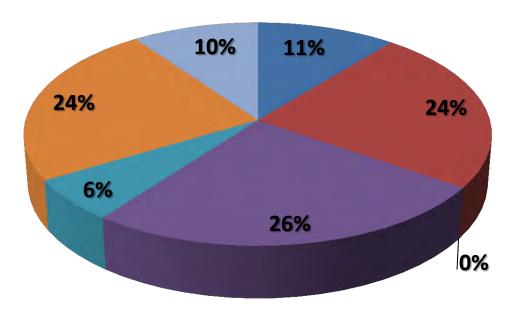

#### **Revenue Breakdown**

- Student Fees
- **Football/Basketball Tickets**
- Seat/Suite Premium
- Conference Allocations
- Multi Media and Advertising
- Private Gifts
- Other