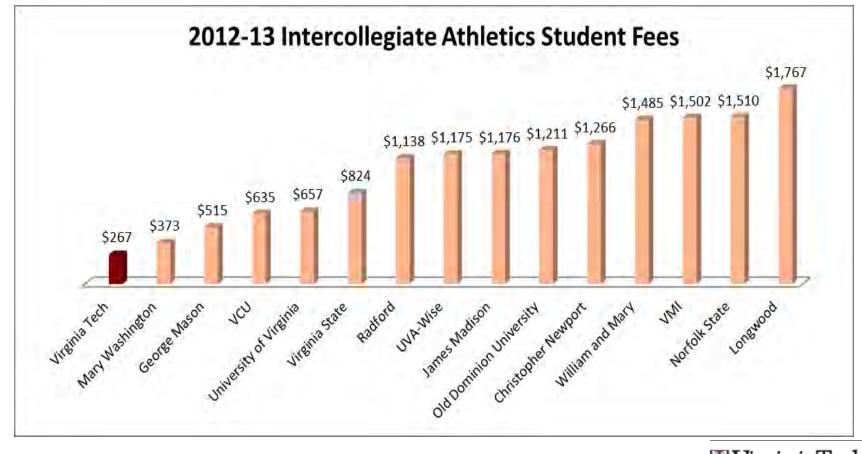

#### VT had lowest Athletic Student Fee in the state

Invent the Future

6 No Student Fee increase from FY99 until FY11