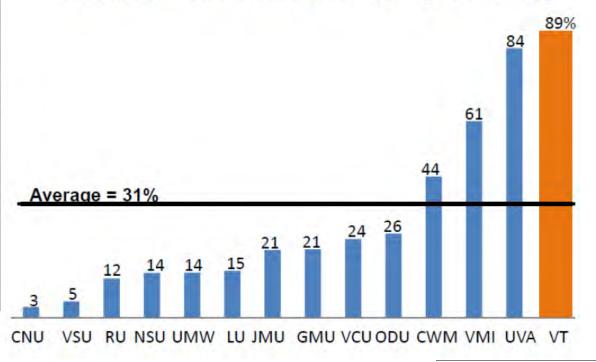

#### **Athletics Revenue**

No Virginia school generates enough athletic revenue to cover all its expenses without subsidies from student athletic fees, but the amount of generated revenue varies substantially by school.

#### Most Athletic Programs Generate Less Than Half of Total Revenue (2011-12)

Invent the Future

7