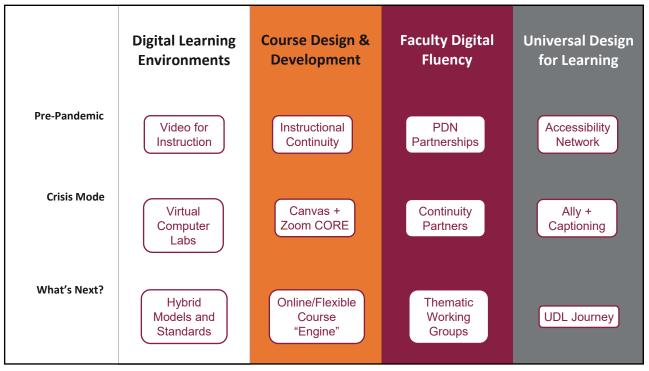

#### 7. Presentation

Dale Pike, Executive Director and Associate Provost, Technology-Enhanced Learning and Online Strategies (TLOS), gave an update from TLOS (presentation attached).