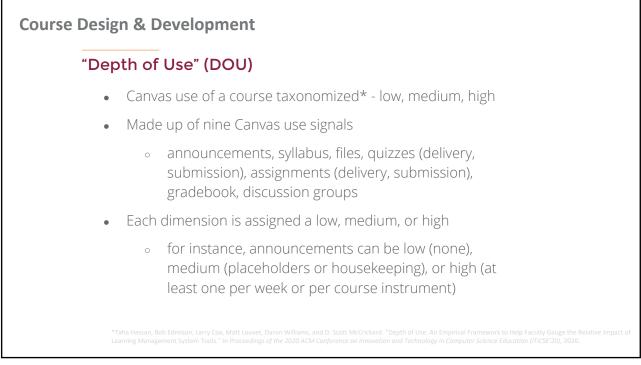

### Canvas

1,241,451 : Average daily page views49%: Depth of use1,004: Total new canvas courses

### **HIPAA Zoom**

**132:** Active user accounts **250:** Average hours per day

| Depth of Use Change                                                                | s During S                   | Spring 2020                                |                                     |                             |
|------------------------------------------------------------------------------------|------------------------------|--------------------------------------------|-------------------------------------|-----------------------------|
| Nearly 50% gain in high DOU                                                        | DOU                          | Before transition to remote teaching       | After transition to remote teaching | % Change                    |
| courses after transition to remote teaching                                        | Low<br>Medium<br>High        | 3932<br>2365<br>673                        | 3667<br>2288<br>1004                | -6.49%<br>-3.26%<br>+49.18% |
| Placeholder discussion groups bea                                                  | gnments se                   | 0                                          |                                     |                             |
| Announcements, quizzes, and assi<br>Placeholder discussion groups bea<br>DOU gain) | gnments se                   | 0                                          | edium DOU ga                        |                             |
| Placeholder discussion groups bea                                                  | gnments sea<br>at gains in m | Assignment Assignment                      | edium DOU ga                        | in > high                   |
| Placeholder discussion groups bea<br>DOU gain)<br>DOU Announcements Discussions    | gnments sea<br>at gains in m | Assignment Assignmen<br>Delivery Submissio | edium DOU ga<br>nt Quiz Quiz        | in > high                   |