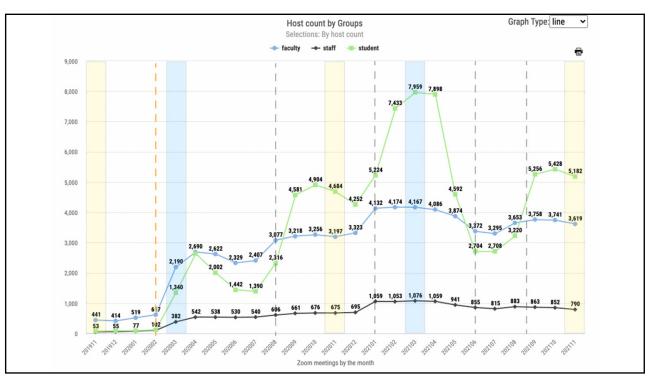

### Zoom

3,147: Average daily meetings23,090: Average number of participants>1 Million Minutes: Average Daily meeting time