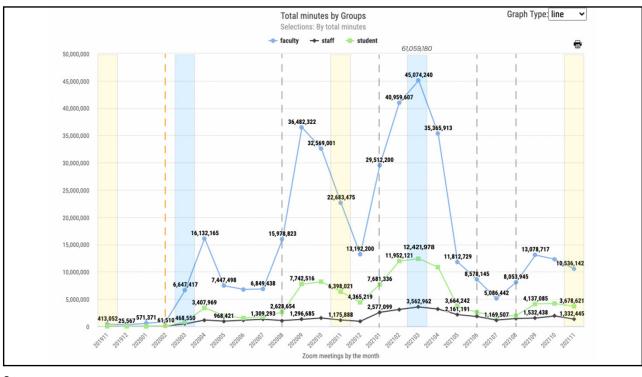

#### 7. Presentation

Dale Pike, Executive Director and Associate Provost, Technology-Enhanced Learning and Online Strategies (TLOS), gave an update from TLOS (presentation attached).

### Zoom

3,147: Average daily meetings23,090: Average number of participants>1 Million Minutes: Average Daily meeting time