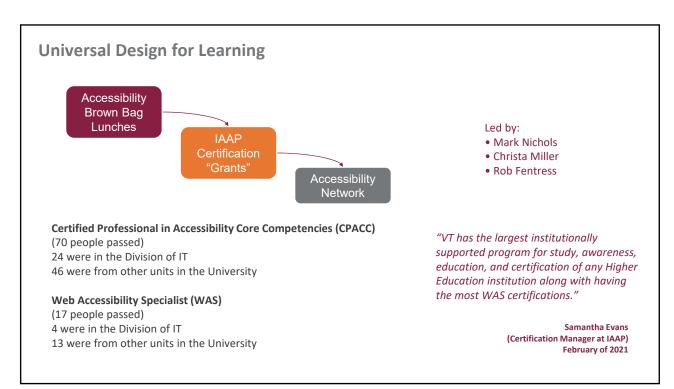

#### 7. Presentation

Dale Pike, Executive Director and Associate Provost, Technology-Enhanced Learning and Online Strategies (TLOS), gave an update from TLOS (presentation attached).